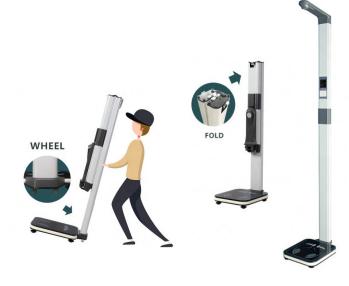

## **DESCRIPTION**

- Body BMI scale utilizing ultrasonic to detect weight, height, and BMI
- Foldable with wheels, convenient to move
- Uses software\* via PC to display body measurements
- Equipped with a thermal printer to print body measurements
- Applicable for schools, hospitals, and gyms

## **FEATURES**

- LCD display
- Weight measuring range: 3 200 kg (division: round off to nearest 50g)
- Height measuring range: 30 210 cm
- Power: 6V 2A DC power adaptor
- Customized software
- RS232 "scale-to-PC" communication cable
- Thermal printer
- Tempered glass weight base