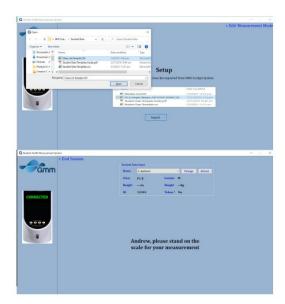

Software via PC

## **SOFTWARE\***

- Using RS232 cable as a communication medium between PC to scale, to run software
- Displays body measurements
- Data retrieved from software can be uploaded to microsoft excel for tracking