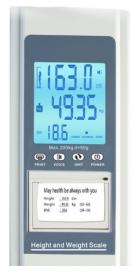

## **FEATURES**

- LCD display
- Weight measuring range: 3 200 kg (division: round off to nearest 50g)
- Height measuring range: 30 210 cm
- Power: 6V 2A DC power adaptor
- Customized software
- RS232 "scale-to-PC" communication cable
- Thermal printer
- Tempered glass weight base

Weight base and display/printer